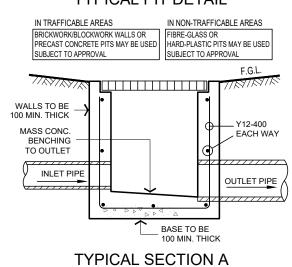

WITH CONCRETE HEAVY DUTY GRATES SIZED
- AS PITS PER PLAN 6) NO SEWER VENTS, GULLY PITS OR SIMILAR TO BE LOCATED
- BELOW THE MAXIMUM WATER SURFACE LEVEL IN DETENTION BASINS
- VERIFY THE DATUM & RESPECTIVE LEVELS PRIOR TO

- PRACTICE & MATERIALS TO MEET ACCEPTED SPECIFICATIONS

| REDUCED LEVEL   |                                    |
|-----------------|------------------------------------|
| D REDUCED LEVEL |                                    |
| E               |                                    |
| PREADER         |                                    |
| EYE             | l alw                              |
| FENCE           |                                    |
| D FLOW          | CIVIL ENGIN                        |
| DFLOW           | P: 02 9802 5509<br>M: 0413 763 432 |



















alwdesig

**CIVIL ENGINEERING CONSULTANTS** P: 02 9802 5509 E: admin@alwdesign.com.au M: 0413 763 432 69 DELANGE ROAD, PUTNEY NSW 2112

| ISSUE REVISION DESCRIPTION APPR. DATE |
|---------------------------------------|
|---------------------------------------|