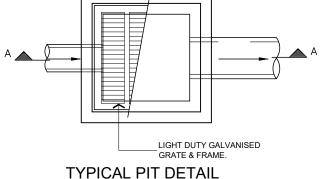

ED WITH CONCRETE HEAVY DUTY GRATES SIZED
- AS PITS PER PLAN 6) NO SEWER VENTS, GULLY PITS OR SIMILAR TO BE LOCATED
- BELOW THE MAXIMUM WATER SURFACE LEVEL IN DETENTION BASINS
- VERIFY THE DATUM & RESPECTIVE LEVELS PRIOR TO

- PRACTICE & MATERIALS TO MEET ACCEPTED SPECIFICATIONS

| REDUCED LEVEL   |                                    |
|-----------------|------------------------------------|
| D REDUCED LEVEL |                                    |
| E               |                                    |
| PREADER         |                                    |
| EYE             | l alw                              |
| FENCE           |                                    |
| D FLOW          | CIVIL ENGIN                        |
| DFLOW           | P: 02 9802 5509<br>M: 0413 763 432 |



















alwdesig

**CIVIL ENGINEERING CONSULTANTS** P: 02 9802 5509 E: admin@alwdesign.com.au M: 0413 763 432 69 DELANGE ROAD, PUTNEY NSW 2112

| ISSUE REVISION DESCRIPTION APPR. DATE |
|---------------------------------------|
|---------------------------------------|