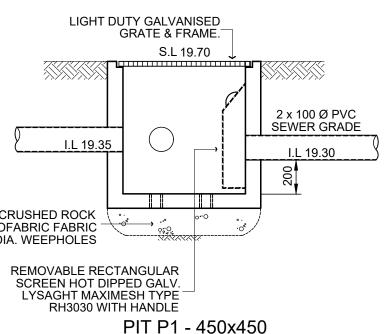

- 2) ALL PIPES TO HAVE 1% MIN. GRADE U.N.O.
- 3) ALL DOWNPIPES TO BE 100 X 50 BOX or 90 Ø.
- RENDERED WITH CONCRETE HEAVY DUTY GRATES SIZED
- AS PITS PER PLAN 6) NO SEWER VENTS, GULLY PITS OR SIMILAR TO BE LOCATED
- BELOW THE MAXIMUM WATER SURFACE LEVEL IN DETENTION BASINS
- VERIFY THE DATUM & RESPECTIVE LEVELS PRIOR TO