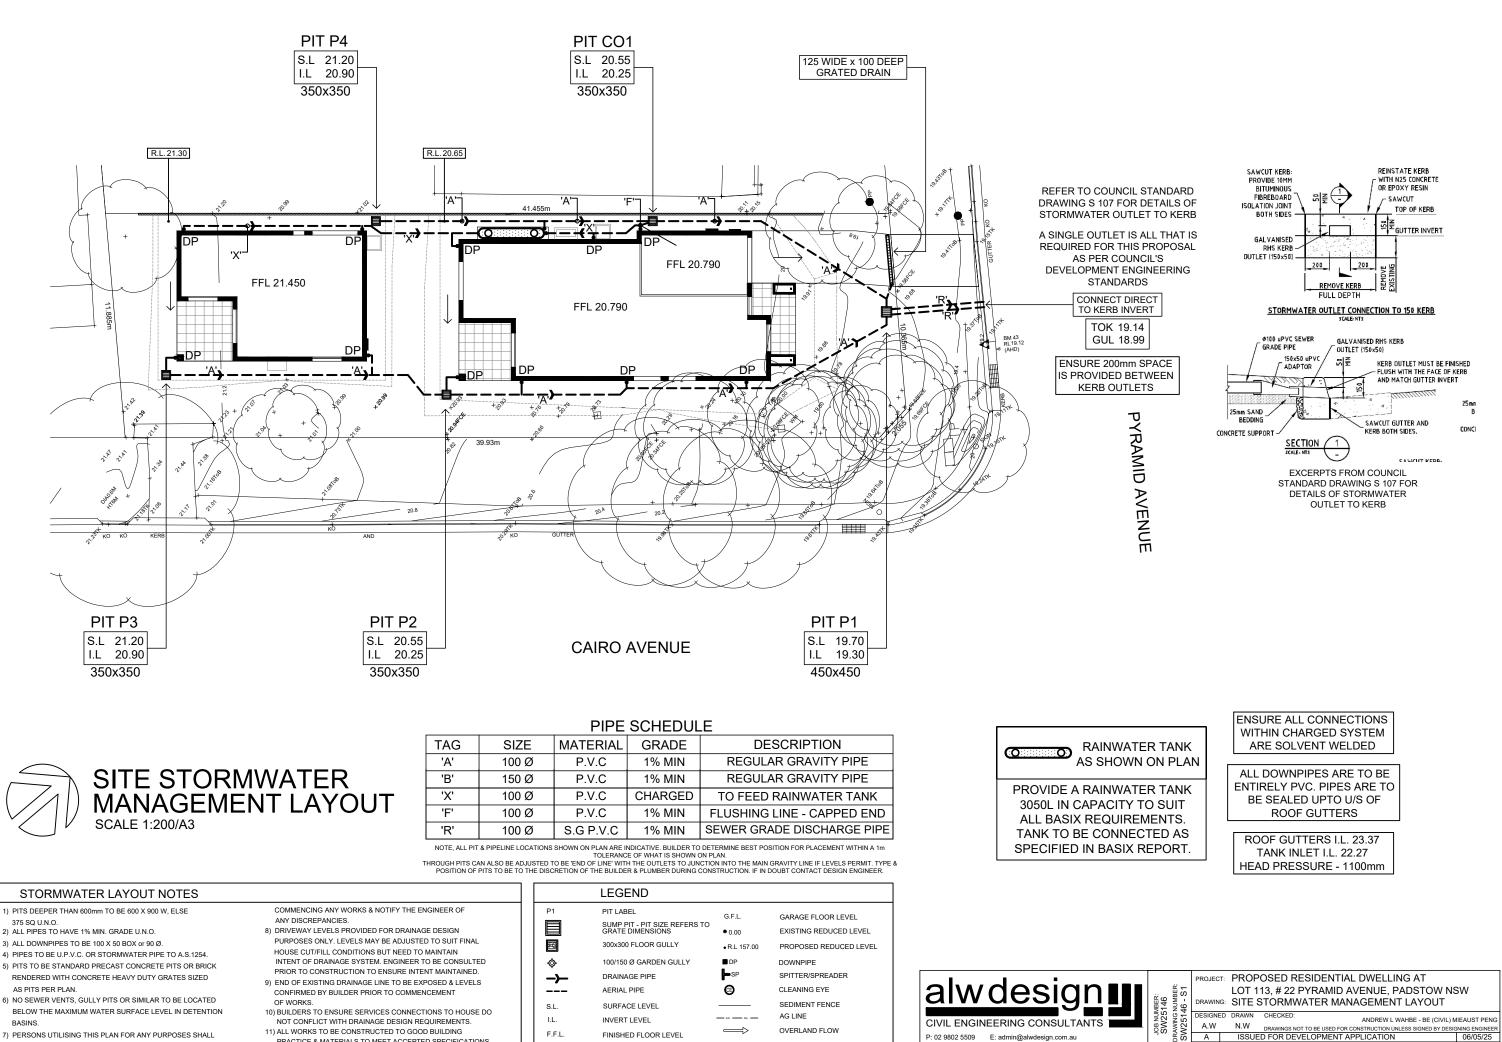

- 2) ALL PIPES TO HAVE 1% MIN. GRADE U.N.O.
- 3) ALL DOWNPIPES TO BE 100 X 50 BOX or 90 Ø.
- RENDERED WITH CONCRETE HEAVY DUTY GRATES SIZED
- AS PITS PER PLAN 6) NO SEWER VENTS, GULLY PITS OR SIMILAR TO BE LOCATED
- BELOW THE MAXIMUM WATER SURFACE LEVEL IN DETENTION BASINS
- VERIFY THE DATUM & RESPECTIVE LEVELS PRIOR TO

- PRACTICE & MATERIALS TO MEET ACCEPTED SPECIFICATIONS

| REDUCED LEVEL   |                                    |
|-----------------|------------------------------------|
| D REDUCED LEVEL |                                    |
| E               |                                    |
| PREADER         |                                    |
| EYE             | l alw                              |
| FENCE           |                                    |
| D FLOW          | CIVIL ENGIN                        |
| DFLOW           | P: 02 9802 5509<br>M: 0413 763 432 |