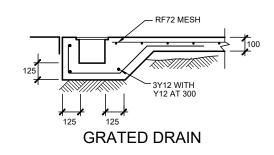

H CONCRETE HEAVY DUTY GRATES SIZED
- AS PITS PER PLAN 6) NO SEWER VENTS, GULLY PITS OR SIMILAR TO BE LOCATED
- BELOW THE MAXIMUM WATER SURFACE LEVEL IN DETENTION BASINS
- VERIFY THE DATUM & RESPECTIVE LEVELS PRIOR TO

- PRACTICE & MATERIALS TO MEET ACCEPTED SPECIFICATIONS

| REDUCED LEVEL   |                                    |
|-----------------|------------------------------------|
| D REDUCED LEVEL |                                    |
| E               |                                    |
| PREADER         |                                    |
| EYE             | l alw                              |
| FENCE           |                                    |
| D FLOW          | CIVIL ENGIN                        |
| DFLOW           | P: 02 9802 5509<br>M: 0413 763 432 |



















alwdesig

**CIVIL ENGINEERING CONSULTANTS** P: 02 9802 5509 E: admin@alwdesign.com.au M: 0413 763 432 69 DELANGE ROAD, PUTNEY NSW 2112

| ISSUE REVISION DESCRIPTION APPR. DATE |
|---------------------------------------|
|---------------------------------------|