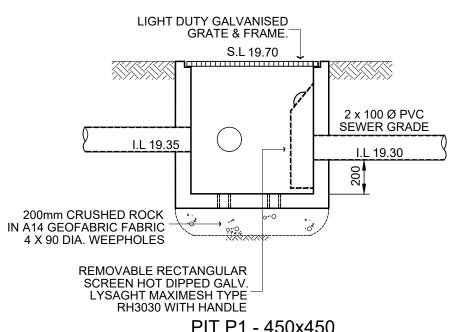

- 2) ALL PIPES TO HAVE 1% MIN. GRADE U.N.O.
- 3) ALL DOWNPIPES TO BE 100 X 50 BOX or 90 Ø.
- RENDERED WITH CONCRETE HEAVY DUTY GRATES SIZED
- AS PITS PER PLAN 6) NO SEWER VENTS, GULLY PITS OR SIMILAR TO BE LOCATED
- BELOW THE MAXIMUM WATER SURFACE LEVEL IN DETENTION BASINS
- VERIFY THE DATUM & RESPECTIVE LEVELS PRIOR TO