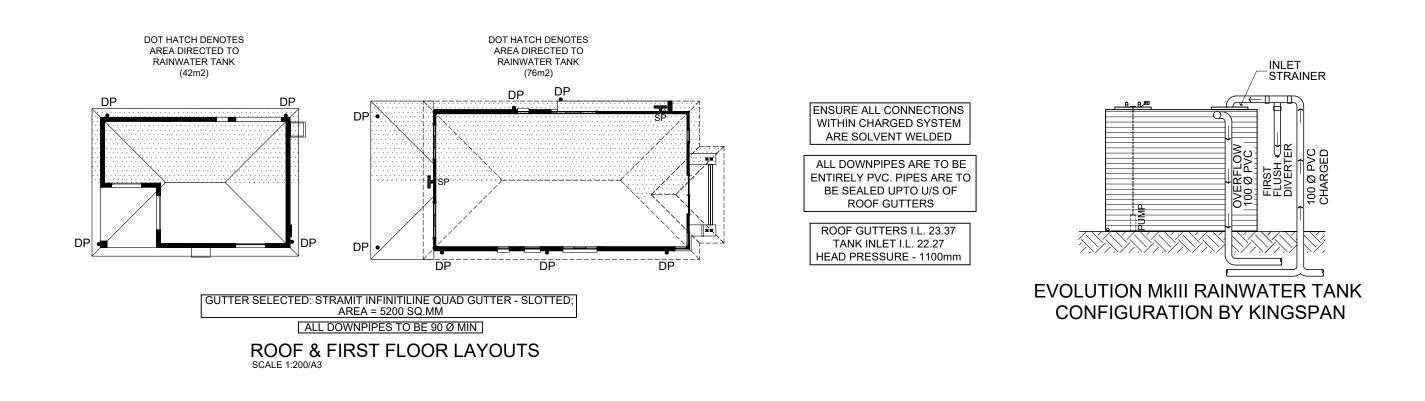

NDERED WITH CONCRETE HEAVY DUTY GRATES SIZED
- AS PITS PER PLAN 6) NO SEWER VENTS, GULLY PITS OR SIMILAR TO BE LOCATED
- BELOW THE MAXIMUM WATER SURFACE LEVEL IN DETENTION BASINS
- VERIFY THE DATUM & RESPECTIVE LEVELS PRIOR TO

- PRACTICE & MATERIALS TO MEET ACCEPTED SPECIFICATIONS

| REDUCED LEVEL   |                                    |
|-----------------|------------------------------------|
| D REDUCED LEVEL |                                    |
| E               |                                    |
| PREADER         |                                    |
| EYE             | l alw                              |
| FENCE           |                                    |
| D FLOW          | CIVIL ENGIN                        |
| DFLOW           | P: 02 9802 5509<br>M: 0413 763 432 |



















alwdesig

**CIVIL ENGINEERING CONSULTANTS** P: 02 9802 5509 E: admin@alwdesign.com.au M: 0413 763 432 69 DELANGE ROAD, PUTNEY NSW 2112

| ISSUE REVISION DESCRIPTION APPR. DATE |
|---------------------------------------|
|---------------------------------------|