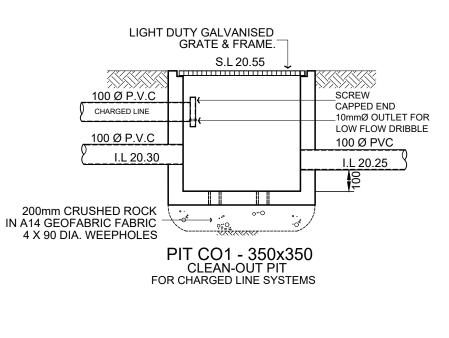

ITH CONCRETE HEAVY DUTY GRATES SIZED
- AS PITS PER PLAN 6) NO SEWER VENTS, GULLY PITS OR SIMILAR TO BE LOCATED
- BELOW THE MAXIMUM WATER SURFACE LEVEL IN DETENTION BASINS
- VERIFY THE DATUM & RESPECTIVE LEVELS PRIOR TO

- PRACTICE & MATERIALS TO MEET ACCEPTED SPECIFICATIONS

| REDUCED LEVEL   |                                    |
|-----------------|------------------------------------|
| D REDUCED LEVEL |                                    |
| E               |                                    |
| PREADER         |                                    |
| EYE             | l alw                              |
| FENCE           |                                    |
| D FLOW          | CIVIL ENGIN                        |
| DFLOW           | P: 02 9802 5509<br>M: 0413 763 432 |



















alwdesig

**CIVIL ENGINEERING CONSULTANTS** P: 02 9802 5509 E: admin@alwdesign.com.au M: 0413 763 432 69 DELANGE ROAD, PUTNEY NSW 2112

| ISSUE REVISION DESCRIPTION APPR. DATE |
|---------------------------------------|
|---------------------------------------|